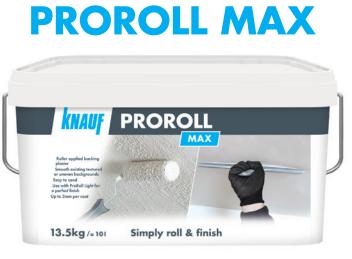

# PROROLL

## **ROLLER APPLIED PLASTERS**

Ideal for smoothing textured finishes and plasterboard backgrounds. All you need is a 9 inch medium pile paint roller and a medium length spatula for a perfect finish.

- Create a smooth finish over textured backgrounds
- Surface levelling of existing internal walls and ceilings
- Up to 2mm/coat, max 4mm in multiple coats

### Tools required...

- 9 inch medium pile paint roller
- Medium length spatula

- Use directly onto plasterboard or on ProRoll Max for a superior finish
- Up to 1mm/coat, max 3mm in multiple coats

For more information and instructional videos visit: www.knauf.co.uk