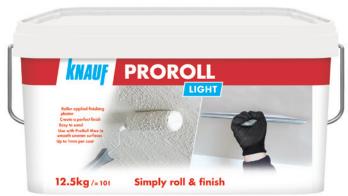

### Tools required...

- 9 inch medium pile paint roller
- Medium length spatula

- Use directly onto plasterboard or on ProRoll Max for a superior finish
- Up to 1mm/coat, max 3mm in multiple coats

For more information and instructional videos visit: www.knauf.co.uk

On textured backgrounds, apply Knauf ProRoll Max at a maximum of 2mm per coat, allowing each coat 12 - 18 hours to dry. Two coats of Knauf ProRoll Max can be applied if required, followed by a 1mm coat of Knauf ProRoll Light to finish. On smooth backgrounds, just Knauf ProRoll Light is required in coats of 1mm up to a maximum of 3mm.