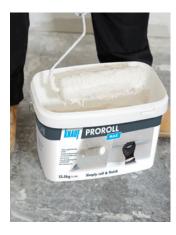

Load a 9 inch medium pile paint roller directly from the tub. Apply an even coating to the surface, working about 1m<sup>2</sup> at a time. Work methodically, applying wet on wet product.\*

\* Please note that for refurbishments in older buildings, checks should be carried out to ensure that textured/plasterboard ceilings are able to support the additional weight.