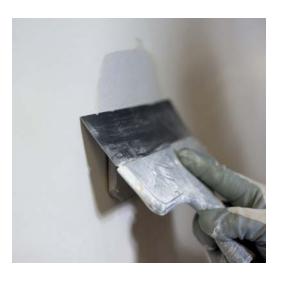

## Four easy steps to the perfect finish

- 1. Open the Knauf Easy Plaster tub and stir well.
- 2. Apply evenly using a trowel or spatula.
- **3.** Use a clean finishing trowel or spatula to smooth over to a flat surface finish.
- 4. Allow to dry.