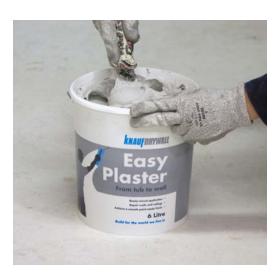

## Four easy steps to the perfect finish

- 1. Open the Knauf Easy Plaster tub and stir well.
- 2. Apply evenly using a trowel or spatula.
- **3.** Use a clean finishing trowel or spatula to smooth over to a flat surface finish.
- 4. Allow to dry.