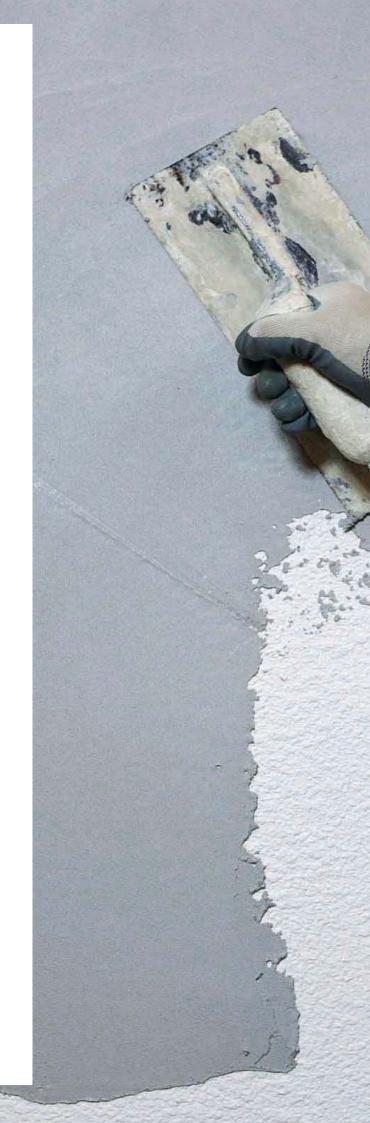

### **Knauf Easy Plaster**

A lightweight ready-mixed plaster designed for small and large repairs to walls and ceilings.

Knauf Easy Plaster quickly and effectively smooths over cracks and holes up to 40mm deep, providing a hard yet flexible surface that can be painted or wallpapered over once dry.

## Four easy steps to the perfect finish

- 1. Open the Knauf Easy Plaster tub and stir well.
- 2. Apply evenly using a trowel or spatula.
- **3.** Use a clean finishing trowel or spatula to smooth over to a flat surface finish.
- 4. Allow to dry.