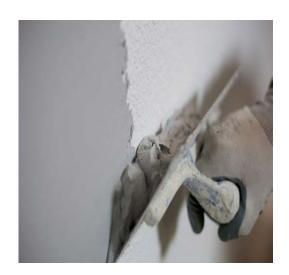

## Four easy steps to the perfect finish

- 1. Open the Knauf Easy Plaster tub and stir well.
- 2. Apply evenly using a trowel or spatula.
- **3.** Use a clean finishing trowel or spatula to smooth over to a flat surface finish.
- 4. Allow to dry.

If required sand to a smooth finish.

For full preparation and application details see tub instructions.