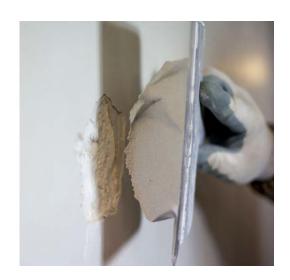

## Four easy steps to the perfect finish

- 1. Open the Knauf Easy Plaster tub and stir well.
- 2. Apply evenly using a trowel or spatula.
- **3.** Use a clean finishing trowel or spatula to smooth over to a flat surface finish.
- 4. Allow to dry.

If required sand to a smooth finish.

For full preparation and application details see tub instructions.