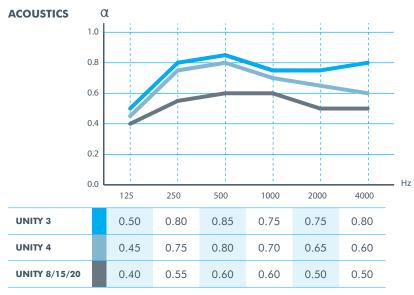

#### **PRODUCT VARIANTS**

| EDGE DESIGN                                                    | EDGE D+ Concealed grid. Perforations to tile edge                                                                                            |                                  |                                                   |
|----------------------------------------------------------------|----------------------------------------------------------------------------------------------------------------------------------------------|----------------------------------|---------------------------------------------------|
| PERFORATION DESIGN Also available without perforations (plain) |                                                                                                                                              |                                  |                                                   |
| PERFORATION<br>MEASURES                                        | <b>UNITY 3</b> Square 3.5x3.5 mm c/c 8.33 mm                                                                                                 | UNITY 4 Circles Ø 4 mm c/c 10 mm | <b>UNITY 8/15/20</b> Various circles Ø 8/15/20 mm |
| PERFORATION %                                                  | 17.2%                                                                                                                                        | 12.2%                            | 10.8%                                             |
| NRC @200mm<br>No mineral wool                                  | 0.80                                                                                                                                         | 0.75                             | 0.55                                              |
| <b>ALPHA-W</b> @200mm<br>No mineral wool                       | 0.80                                                                                                                                         | 0.70                             | 0.60                                              |
| LIGHT REFLECTION                                               | 69.2%                                                                                                                                        | 72.5%                            | 72.2%                                             |
| SIZES mm                                                       | 600x600x12.5                                                                                                                                 |                                  |                                                   |
| TILE WEIGHT kg/m <sup>2</sup>                                  | 9.45 - 10.20                                                                                                                                 |                                  |                                                   |
| SURFACE TREATMENT                                              | Front: White acrylic paint, RAL 9003, gloss 5. Back: Acoustic felt backing. Galvanised metal clips.  Available in other colours on request.  |                                  |                                                   |
| SYSTEM COMPONENTS                                              | 1) Gypsum ceiling tile 2) T24/38 main runner 3) Spacer bar 4) Hanger                                                                         |                                  |                                                   |
| CERTIFICATES                                                   | 1) Environmental product declaration 2) Danish Indoor Climate Labelling 3) ISO 16000-9 Emission of VOCs 4) UL-listed in accordance to R26164 |                                  |                                                   |