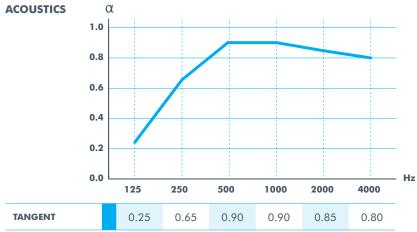

#### **PRODUCT VARIANTS**

| EDGE DESIGN             | EDGE B mitred and glued long edges                                                                                                                      |
|-------------------------|---------------------------------------------------------------------------------------------------------------------------------------------------------|
| PERFORATION<br>DESIGN   |                                                                                                                                                         |
| PERFORATION<br>MEASURES | TANGENT Obround 4 x 14 mm c/c 10/20 mm                                                                                                                  |
| SIZES mm                | 450x2400x9.5                                                                                                                                            |
| PERFORATION %           | 24.5%                                                                                                                                                   |
| PANEL WEIGHT kg/panel   | 8 kg                                                                                                                                                    |
| NRC                     | 0.85                                                                                                                                                    |
| ALPHA-W                 | 0.90                                                                                                                                                    |
| SURFACE TREATMENT       | Front: Foil-covered with pre-impregnated white paper NCS S0300-N (RAL 9016, gloss 10)  Back: Acoustic felt backing                                      |
| SYSTEM COMPONENTS       | 1) Gypsum panel 2) Z profiles 3) End cover profiles 4) Wall channel 5) Danopor mineral wool 6) Hold down clip 7) End profile clip 8) Measuring template |
| CERTIFICATES            | 1) Danish Indoor Climate Labelling 2) UL-listed in accordance to R26164                                                                                 |