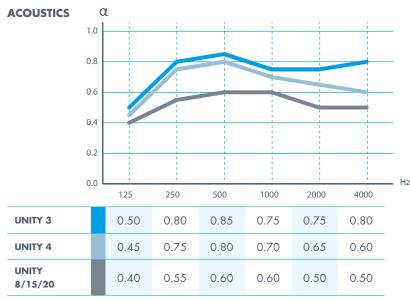

#### **PRODUCT VARIANTS**

| EDGE DESIGN                                                    | EDGE D+ Concealed grid. Perforations to tile edge                                                                                               |                                  |                                                   |
|----------------------------------------------------------------|-------------------------------------------------------------------------------------------------------------------------------------------------|----------------------------------|---------------------------------------------------|
| PERFORATION DESIGN Also available without perforations (plain) |                                                                                                                                                 |                                  |                                                   |
| PERFORATION<br>MEASURES                                        | <b>UNITY 3</b> Square 3.5x3.5 mm c/c 8.33 mm                                                                                                    | UNITY 4 Circles Ø 4 mm c/c 10 mm | <b>UNITY 8/15/20</b> Various circles Ø 8/15/20 mm |
| PERFORATION %                                                  | 17.2%                                                                                                                                           | 12.2%                            | 10.8%                                             |
| NRC @200mm<br>No mineral wool                                  | 0.80                                                                                                                                            | 0.75                             | 0.55                                              |
| ALPHA-W @200mm<br>No mineral wool                              | 0.80 (Class B)                                                                                                                                  | 0.70 (Class C)                   | 0.60 (Class C)                                    |
| LIGHT REFLECTION                                               | 69.2%                                                                                                                                           | 72.5%                            | 72.2%                                             |
| SIZES mm                                                       | 600x600x12.5                                                                                                                                    |                                  |                                                   |
| TILE WEIGHT kg/m <sup>2</sup>                                  | 9.45 - 10.20                                                                                                                                    |                                  |                                                   |
| SURFACE TREATMENT                                              | Front: White acrylic paint, RAL 9003, gloss 5. Back: Acoustic felt backing. Galvanised metal clips.  Available in other colours on request.     |                                  |                                                   |
| SYSTEM COMPONENTS                                              | 1) Gypsum ceiling tile 2) T24/38 main runner 3) Spacer bar 4) Hanger                                                                            |                                  |                                                   |
| CERTIFICATES                                                   | 1) Environmental product declaration 2) Danish Indoor Climate Labelling<br>3) ISO 16000-9 Emission of VOCs 4) UL-listed in accordance to R26164 |                                  |                                                   |