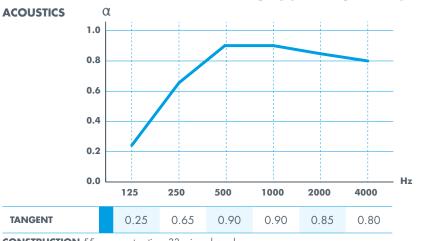

### **PRODUCT VARIANTS**

| EDGE DESIGN                  | EDGE B<br>mitred and glued long edges                                                                                                                                             |
|------------------------------|-----------------------------------------------------------------------------------------------------------------------------------------------------------------------------------|
| PERFORATION<br>DESIGN        |                                                                                                                                                                                   |
| PERFORATION<br>MEASURES      | TANGENTObround 4 x 14 mmc/c 10/20 mm                                                                                                                                              |
| SIZES mm                     | 450x2400x9.5                                                                                                                                                                      |
| PERFORATION %                | 24.5%                                                                                                                                                                             |
| <b>PANEL WEIGHT</b> kg/panel | 8 kg                                                                                                                                                                              |
| NRC                          | 0.85                                                                                                                                                                              |
| ALPHA-W                      | 0.90 (Class A)                                                                                                                                                                    |
| SURFACE TREATMENT            | Front: Foil-covered with pre-impregnated white paper NCS S0300-N (RAL 9016, gloss 10)<br>Back: Acoustic felt backing                                                              |
| SYSTEM COMPONENTS            | <ol> <li>Gypsum panel 2) Z profiles 3) End cover profiles 4) Wall channel 5) Danopor mineral wool</li> <li>6) Hold down clip 7) End profile clip 8) Measuring template</li> </ol> |
| CERTIFICATES                 | 1) Danish Indoor Climate Labelling 2) UL-listed in accordance to R26164                                                                                                           |
|                              |                                                                                                                                                                                   |

**CONSTRUCTION** 55 mm construction, 33 mineral wool