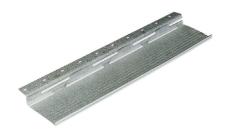

# **Knauf Resilient Bar**

Knauf Resilient Bar is a resilient metal section which is fixed to the underside of floor joists and to the face of partitions to reduce direct sound transmission.

## **Technical information**

| Dimensions and Weights |                   |               |                |                          |                 |  |
|------------------------|-------------------|---------------|----------------|--------------------------|-----------------|--|
| Length<br>(mm)         | Size/Webb<br>(mm) | Gauge<br>(mm) | Height<br>(mm) | Weight<br>(kg per piece) | Material Number |  |
| 3000                   | 50                | 0.55          | 15             | 1.1                      | 156828          |  |