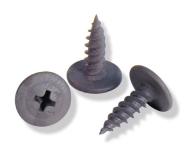

# **Knauf Wafer Head Self Tapping Screw**

Knauf Wafer Head Self Tapping Screw is a self tapping, low profile wafer head screw for metal to metal fixing up to 0.7mm gauge.

### **Key Benefits**

- Black phosphate coated
- Deep, stick fit, PH recess, reduces drop or misaligned screws.
- Low torque installation PH 2 head
- Carbon steel

#### **Technical information**

| Dimensions Dimensions |                |                 |                |                 |  |
|-----------------------|----------------|-----------------|----------------|-----------------|--|
| Thickness<br>(mm)     | Length<br>(mm) | Coating Type    | Material Grade | Material Number |  |
| 4.2                   | 13             | Black Phosphate | AISI C1022     | 258323          |  |